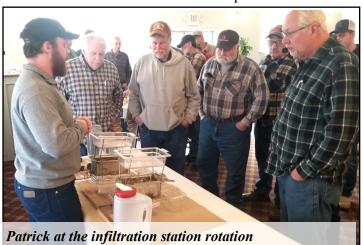

#### AG CONFERENCE STATION ROTATIONS

The District Biennial Ag Conference at Ponduce Farms in February incorporated a new format of demonstration stations. Rotating groups between stations in addition to presentations added an interactive component to help farmers identify and correct erosion concerns on their operations.