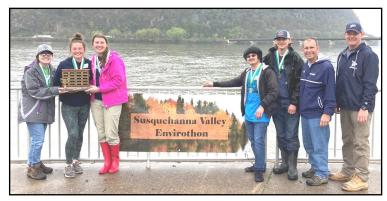

#### 2022 ENVIROTHONS

The Susquehanna Valley Regional High School Envirothon competition was held on April 26th at the Shikellamy State Park Marina. High school students, teachers, and conservation district staff from all five counties were excited to be back outside and all together for the competition this year. Team winners from each county were Central Columbia, Danville, Lewisburg, Line Mountain, and Selinsgrove. Central Columbia won first place overall. Central finished 20th out of 66 teams in the state!