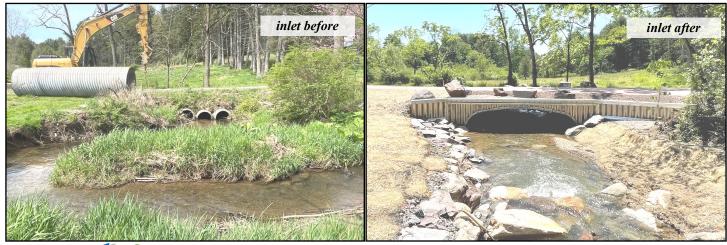

#### 2023 PROJECT HIGHLIGHT— HEIGHTS ROAD, BERWICK BOROUGH (DG)

Heights Road crosses the floodplain of Glen Brook, a wild trout stream in Berwick Borough. Only one of four existing 30"-diameter concrete pipes under the road was functioning, causing frequent flooding. The flooding consistently washed out the road, delivering sediment to the stream and requiring constant maintenance from the Borough's road crew. This stream crossing project included replacing the existing pipes with a 16'4"-wide bottomless aluminum arch culvert and stream channel reconstruction and restoration. Additional road work included construction of a high-water bypass (a reinforced low point of the road where it is expected to flood), a 100'-long drainage swale, 4 overflow cross pipes, and 450' of Driving Surface Aggregate placement. The finished project allows aquatic life to pass through the new structure, reduces the sedimentation to Glen Brook, and requires much less maintenance from the Berwick Borough road crew.