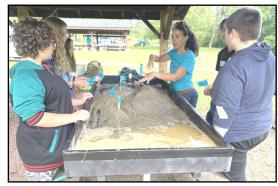

included Aquatics, Streams, Water Quality, Groundwater, and Art and Poetry. Approximately 230 students from four different school districts attended with 50 volunteers.

Good Water = Good Life

Photo Top Left: Nancy and students using the stream table Photo Bottom Left: Students observe the results of the filter challenge