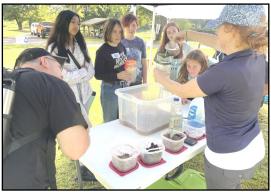

#### WATER EDUCATION DAY RETURNS!

Like most events, Water Education Day (WED) was canceled the past two years due to the pandemic. CCCD staff, students, teachers, and volunteers were all excited about its return. We welcomed many new volunteers and were grateful for the veteran volunteers who attended. This is one of those events that we could not pull off without the help of volunteers and sponsors. We appreciate all of their time, effort, and financial support to make a great day for Columbia County eighth graders. A completely new station, Music and Discovery, was created to replace the former Drama station. Music and Discovery included a live band and live American eels supplied by the Susquehanna River Basin Commission (SRBC). Other stations

included Aquatics, Streams, Water Quality, Groundwater, and Art and Poetry. Approximately 230 students from four different school districts attended with 50 volunteers.

Good Water = Good Life

Photo Top Left: Nancy and students using the stream table Photo Bottom Left: Students observe the results of the filter challenge