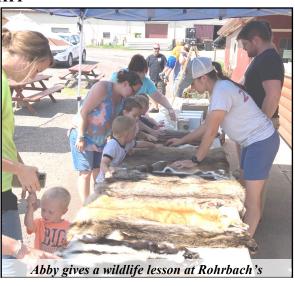

#### WILDLIFE KIT IS A HIT

The Pennsylvania Game Commission distributed 'Urban Wildlife Kits' to all conservation districts a few years ago as a tool to study for the Envirothon competitions. The kits include various pelts, skulls, track and skat replicas, study guides, and teaching guides. Many teachers and envirothon advisors borrowed the kit to help their teams prepare, but the CCCD took advantage of the kit and used it for many environmental education lessons. Kids love to see and touch the pelts, skulls, and tracks. Abby took the kit on the road for Greenwood Friends School students at Kocher Park. Campers experienced the kit at Outdoor Adventure Camp also held at Kocher Park. We expanded our audience with Rohrbach's Farm Market Kids Summer Workshop series and provided a wildlife lesson for a vacation bible school activity.