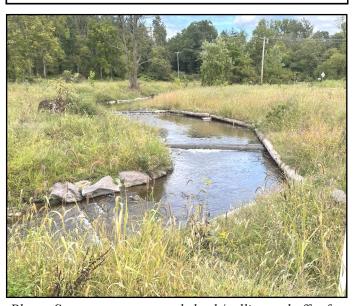

Photo: Stream structures and shrub/pollinator buffer for erosion control and fish habitat installed on East Branch Briar Creek, Berwick.