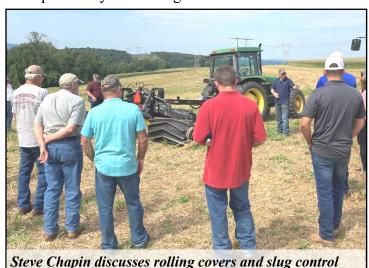

#### FIELD DAY AT CHAPIN FAMILY FARM

The district sponsored a soil health field day through a DEP Growing Greener Grant in August at the Chapin family farm in Mifflin township. Attendees viewed field demos on infiltration testing and aggregate stability as well as slug management in rolled cover crop fields. Rosetree Consulting gave a demonstration on enhanced soil and plant nutrition testing. Mark Rohrbach, Soil Bound, LLC, presented on tailoring cover crop mixtures for specific goals. The day wrapped up with a discussion of local farmers on their experiences with cover crops and planting green into live cover. Special thanks to the Chapin family for hosting the event on their farm.