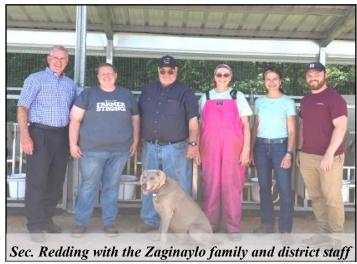

#### Countywide Action Plan (CAP) Grant Projects:

- -Dairy calf barnyard at Briar Creek Twp. farm. We were honored to have PA Dept. of Ag Secretary Redding tour this project while he was in the county this summer.
- -Two manure storage projects at Madison and Roaring Creek Township farms will be completed in early 2023.
- -CAP BMP verification visits on more than 25 farms to show farmers' efforts to help reduce nutrient loading to the Chesapeake Bay.