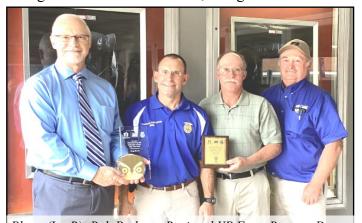

#### CCCD DIRECTOR DOUG BROWN WINS GOLDEN OWL AWARD

Doug Brown, Agricultural/Environmental Science Instructor and FFA Advisor at Central Columbia High School for 31 years, was awarded the PA State FFA 2022 Golden Owl Award in June. Nationwide Insurance, the PA Farm Bureau, and the PA FFA present the Golden Owl Award to a teacher as PA's Agricultural Educator of the Year.

Doug was nominated by parents of his FFA students and the Columbia County Farm Bureau. In addition to teaching and advising FFA, Doug is an assistant varsity football coach, head coach of the boys' track and field team, Athletic Hall of Fame Chairperson, In addition to Vice Chairman of the CCCD, he also serves as a director for Penn State District Extension. Congratulations on this honor, Doug!

Photo (L—R): Bob Perhacs, Regional VP Farm Bureau, Doug Brown, Mark Shultz, Columbia Co. Farm Bureau President, and Charlie Porter, Columbia Co. Farm Bureau State Rep.