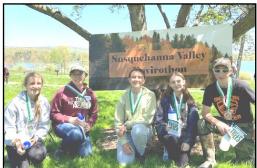

#### 2022 ENVIROTHONS

The Susquehanna Valley Regional High School Envirothon competition was held on April 26th at the Shikellamy State Park Marina. High school students, teachers, and conservation district staff from all five counties were excited to be back outside and all together for the competition this year. Team winners from each county were Central Columbia, Danville, Lewisburg, Line Mountain, and Selinsgrove. Central Columbia won first place overall. Central finished 20th out of 66 teams in the state!

Photo Above: Central Columbia HS regional winning team, L-R: Laura Deroba, Olivia Hubler, Jane Corbin, Thanh Ho, and Owen Berlin, and advisors Doug Brown (CCCD advisor) and Kirk Seesholtz. Photo Left: Benton MS regional winning team, L-R: Mylee Retherford, Reagan Bergstrom, Malaia Hart, Amelia Ricker, and Dalton Koch